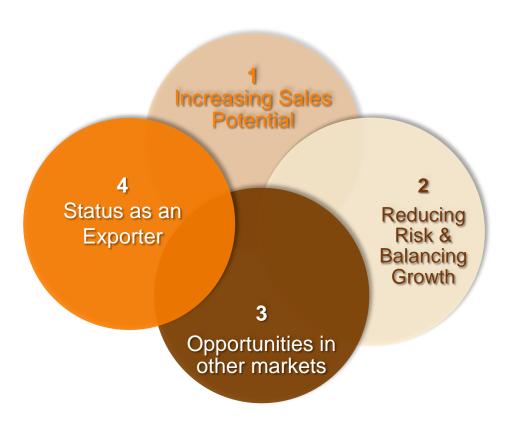

#### Importance in the Business Growth

- 1. Expands the "pie" that you earn money from, otherwise you are stuck trying to make money only out of the local market.
- 2. By exporting, the risk of low growth in one or more of these countries will be offset by increased growth in the others.
- 3. Recession in the local market to act as a spur for companies to enter export markets that may offer greater opportunities for sales.
- 4. Its not about me (Rock Solid) its about us (Industry Market). Partnership.