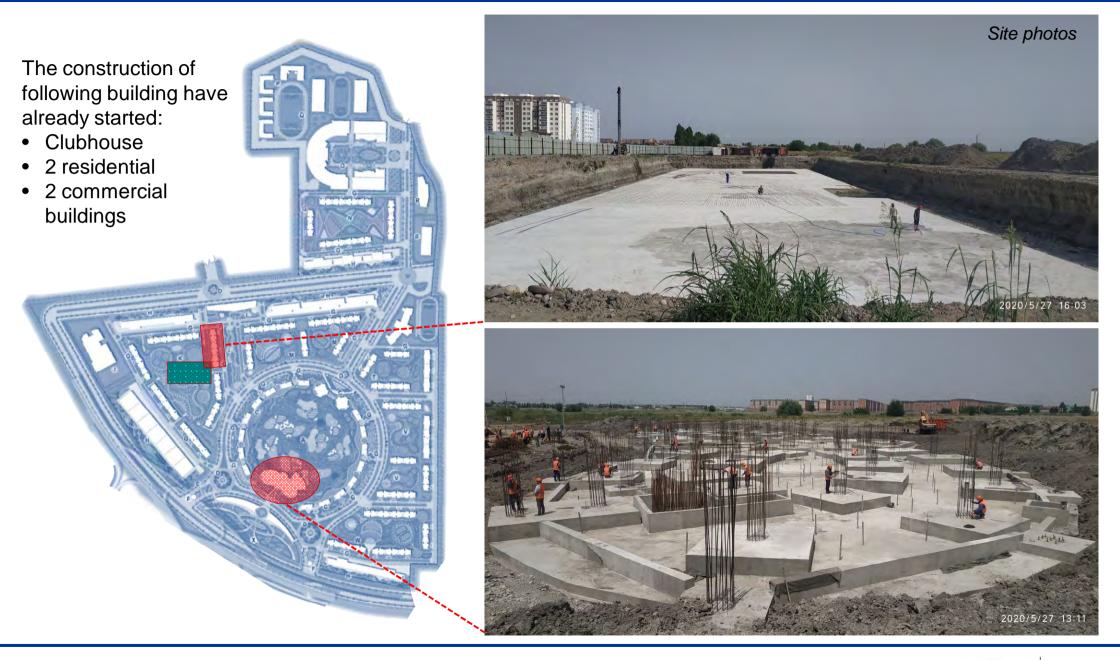

### Largest private university in Uzbekistan

1<sup>st</sup> American university planned on this scale

- Proposed faculties in IT, engineering, business administration, liberal arts, life science, architectural design, law and others
- Planned construction of 5,000 sq. mt. for university in 1<sup>st</sup> phase
- Proposed stone laying ceremony on 1<sup>st</sup> Sept, 2020
- Master plan for the entire with education complex already sanctioned
- Proposed session start in Fall 2021
- Construction already started in the clubhouse and residential areas

#### **Current status**

Bird's Eye View