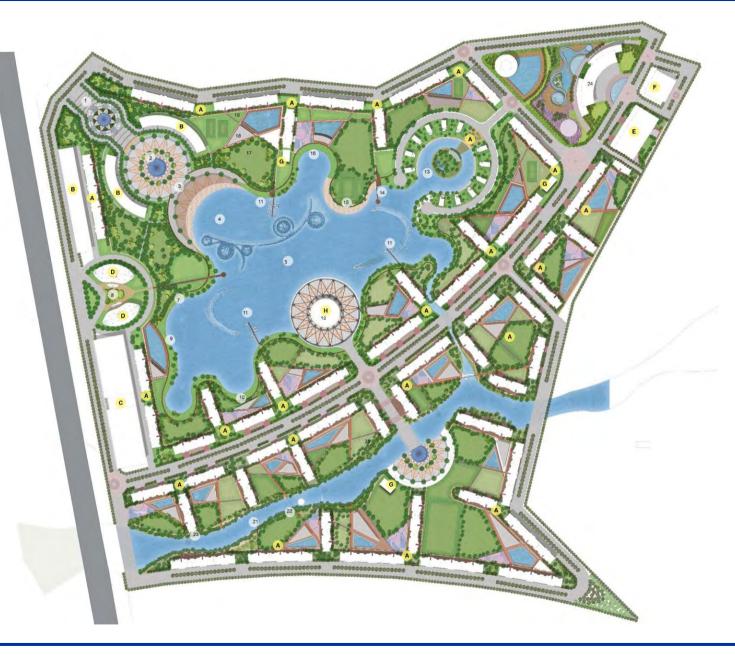

#### www.themjdevelopers.com

COMMERCIAL AREA 1. PLAZA ENTRANCE 2. STEPPED WATER FEATURE 3. GRAND STEPS 4. SEATER STEPS 5. STEPPED PLANTATION 6. CENTRAL PLAZA 7. CENTRAL WATER FOUNTAIN 8. APPLE SHOWCASE 9. PLANTATION **10.SHOPPING ARCADE 11.DENSE PLANTATION** 12.SHOPFRONT COMMERCIAL PLAZA **13.SCULPTURE WITH WATER FEATURE** 14.SHOWCASE EXHIBITION AREA **15.CENTRAL WATERFEATURE 16.PALM PLANTATION** 17.THEMATIC PLANTATION **18.WATER BODY** 19.ENTRY / EXIT 20.DRIVEWAY 21.DROP OFF 22.PEDESTRIAN PLAZA 23.WATER FEATURE