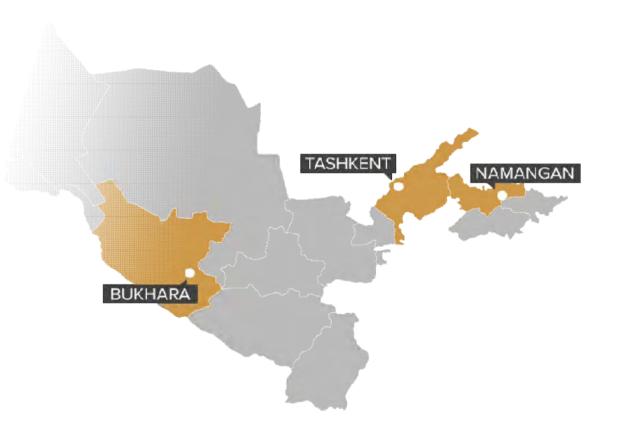

Expanding its footprint internationally and realizing the real estate potential in Uzbekistan, the brand has committed itself to invest in Uzbekistan

### **MJ Developers' Projects in Uzbekistan**

•4 Star Hotel (2.75 ha) 228 Rooms – Bukhara city

•Namangan Square (18 ha) – Namangan city

•Minerva City (93 ha) – Tashkent city

•Lake City •(100 ha) – Tashkent city