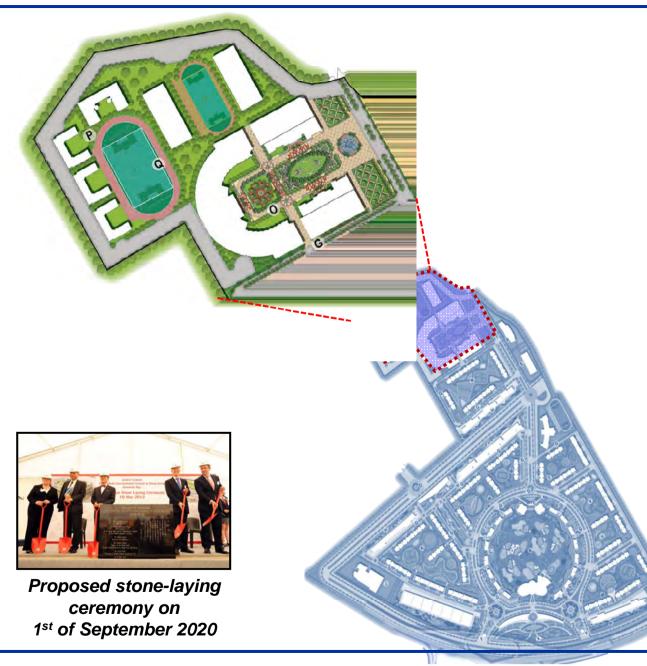

### Largest private university in Uzbekistan

1<sup>st</sup> American university planned on this scale

- Proposed faculties in IT, engineering, business administration, liberal arts, life science, architectural design, law and others
- Planned construction of 5,000 sq. mt. for university in 1<sup>st</sup> phase
- Proposed stone laying ceremony on 1<sup>st</sup> Sept, 2020
- Master plan for the entire with education complex already sanctioned
- Proposed session start in Fall 2021
- Construction already started in the clubhouse and residential areas