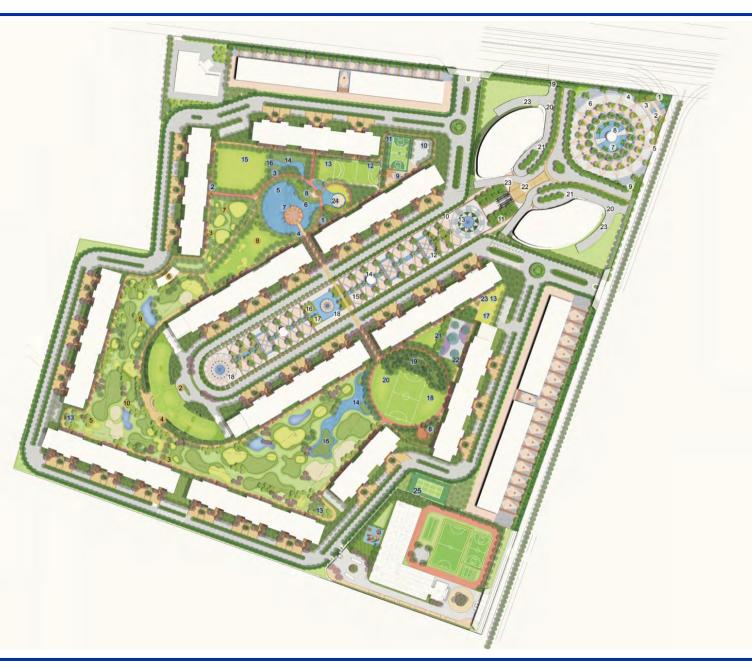

# NAMANGAN SQUARE, NAMANGAN

First golf course community in Fergana Valley

#### www.themjdevelopers.com

COMMERCIAL AREA 1. PLAZA ENTRANCE 2. STEPPED WATER FEATURE 3. GRAND STEPS 4. SEATER STEPS 5. STEPPED PLANTATION 6. CENTRAL PLAZA 7. CENTRAL WATER FOUNTAIN 8. APPLE SHOWCASE 9. PLANTATION **10.SHOPPING ARCADE 11.DENSE PLANTATION** 12.SHOPFRONT COMMERCIAL PLAZA **13.SCULPTURE WITH WATER FEATURE** 14.SHOWCASE EXHIBITION AREA **15.CENTRAL WATERFEATURE 16.PALM PLANTATION** 17.THEMATIC PLANTATION **18.WATER BODY** 19.ENTRY / EXIT 20.DRIVEWAY 21.DROP OFF 22.PEDESTRIAN PLAZA 23.WATER FEATURE

18 ha; 6,5 km from railway station; 1 km from the airport

#### www.themjdevelopers.com

The tallest buildings in Namangan region

18 ha; 1 500 apartments; 60% green area

#### www.themjdevelopers.com

First golf course community in Fergana Valley

Namangan Square in Namangan city

**MAY 2020** 