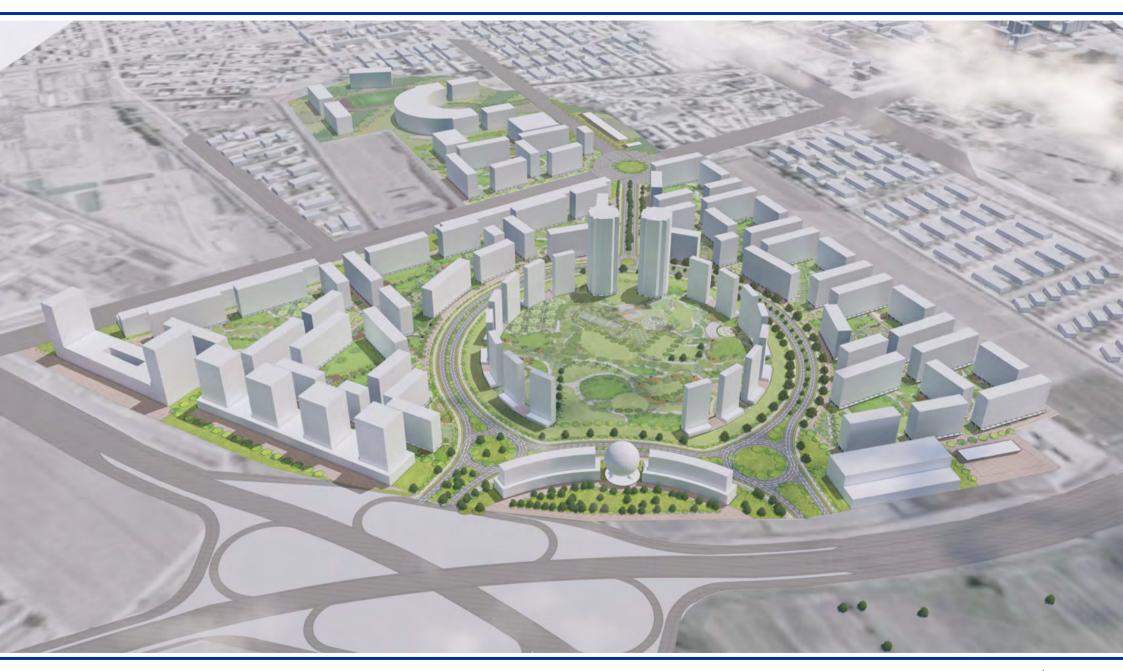

### SITE ANALYSIS

MJ DEVELOPERS

**Silicon Valley of Central Asia** will consist of:

- First and the largest hi-tech university in Uzbekistan for approx 10,000 students
- Student and staff accommodation within the premises
- World class medical college
- State of the art hospital
- One K12 School and 5 kindergartens
- 4 business campuses for IT companies
- Resident & floating population in excess of 100,000
- Convention centers, shopping malls and retail areas within walking distance
- Golf courses, green areas and one 4 star hotel

#### **Current status**

Bird's Eye View