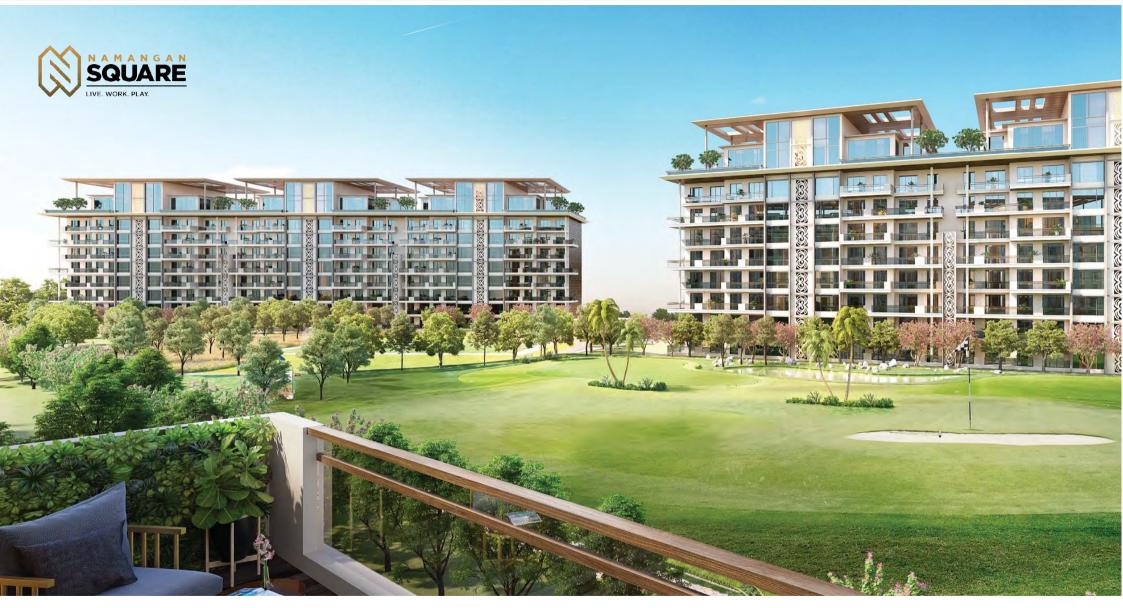

# NAMANGAN SQUARE, NAMANGAN

First golf course community in Fergana Valley

18 ha; 6,5 km from railway station; 1 km from the airport

#### www.themjdevelopers.com

The tallest buildings in Namangan region

18 ha; 1 500 apartments; 60% green area

#### www.themjdevelopers.com

First golf course community in Fergana Valley

Namangan Square in Namangan city

**MAY 2020** 