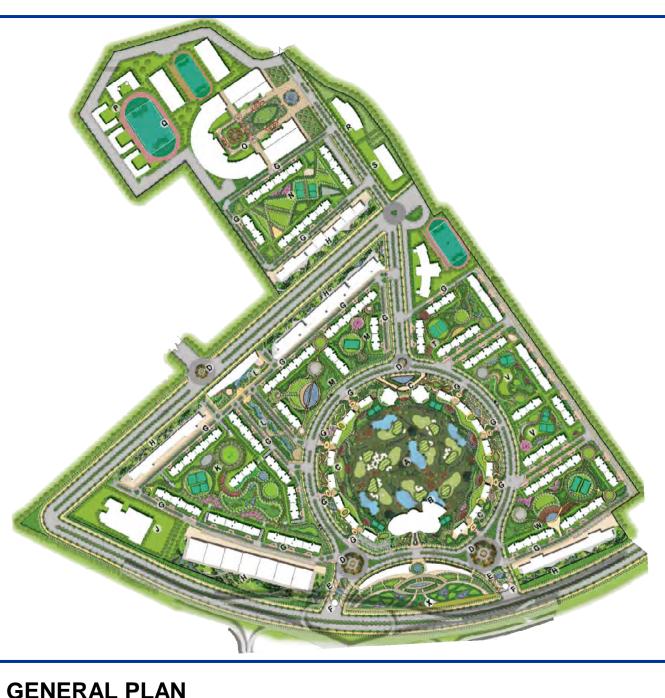

### SITE ANALYSIS

MJ DEVELOPERS

**Silicon Valley of Central Asia** will consist of:

- First and the largest hi-tech university in Uzbekistan for approx 10,000 students
- Student and staff accommodation within the premises
- World class medical college
- State of the art hospital
- One K12 School and 5 kindergartens
- 4 business campuses for IT companies
- Resident & floating population in excess of 100,000
- Convention centers, shopping malls and retail areas within walking distance
- Golf courses, green areas and one 4 star hotel

### Largest private university in Uzbekistan

1<sup>st</sup> American university planned on this scale

- Proposed faculties in IT, engineering, business administration, liberal arts, life science, architectural design, law and others
- Planned construction of 5,000 sq. mt. for university in 1<sup>st</sup> phase
- Proposed stone laying ceremony on 1<sup>st</sup> Sept, 2020
- Master plan for the entire with education complex already sanctioned
- Proposed session start in Fall 2021
- Construction already started in the clubhouse and residential areas