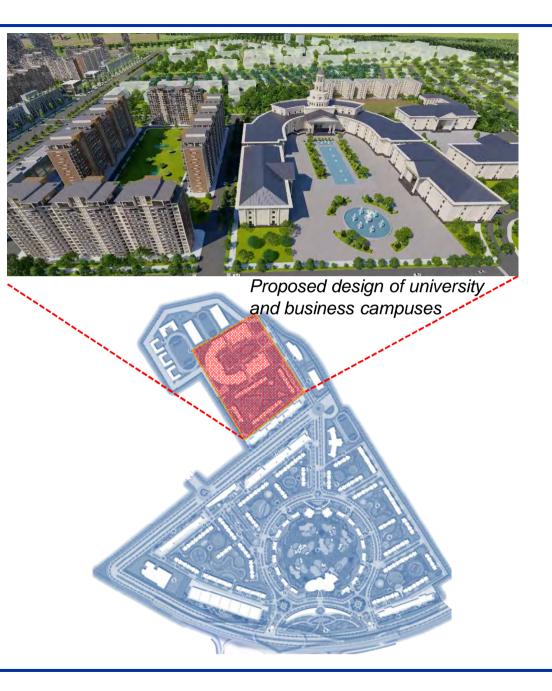

### Largest private university in Uzbekistan

1<sup>st</sup> American university planned on this scale

- Proposed faculties in IT, engineering, business administration, liberal arts, life science, architectural design, law and others
- Planned construction of 5,000 sq. mt. for university in 1<sup>st</sup> phase
- Proposed stone laying ceremony on 1<sup>st</sup> Sept, 2020
- Master plan for the entire with education complex already sanctioned
- Proposed session start in Fall 2021
- Construction already started in the clubhouse and residential areas

**BUSINESS CAMPUSES** 

**Business campuses for** 100-500 technological companies and startups

The buildings will consist of coworking centers and business offices. Motivating and collaborative campus environment will be created inside the area.