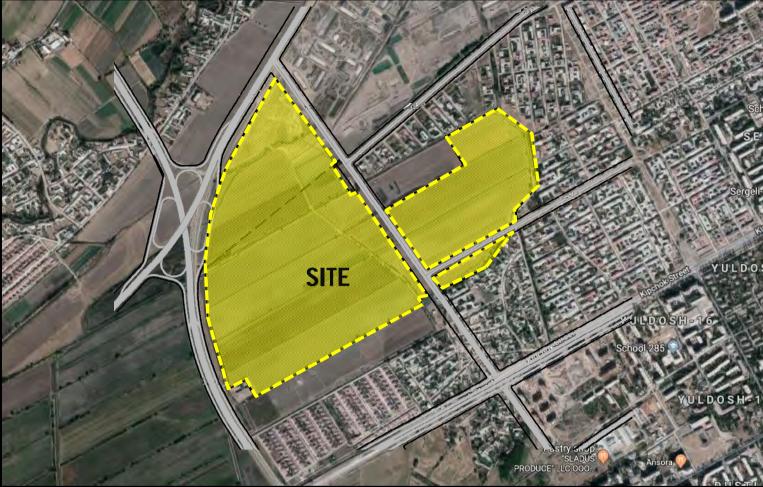

#### LOCATION DETAILS: TASHKENT, UZBEKISTAN – CENTRAL ASIA

- THE SITE LIES IIN THE SERGELI DISTRICT OF TASHKENT
- SITE LIES ON THE BORDERS OF THE CITY

10 MIN FROM AIRPORT (INTERNATIONAL AIRPORT)

(SERGELI STATION)

22 MIN FROM CITY CENTRE

### SITE ANALYSIS

MJ DEVELOPERS

**Silicon Valley of Central Asia** will consist of:

- First and the largest hi-tech university in Uzbekistan for approx 10,000 students
- Student and staff accommodation within the premises
- World class medical college
- State of the art hospital
- One K12 School and 5 kindergartens
- 4 business campuses for IT companies
- Resident & floating population in excess of 100,000
- Convention centers, shopping malls and retail areas within walking distance
- Golf courses, green areas and one 4 star hotel